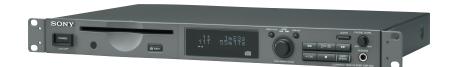

The CDP-D12 is a single rack space CD player that will replace the current CDP-D11. The D12 continues to use the same unique loading system and low profile design but adds a long list of upgraded features and performance over its predecessor the CDP-D11.

# Sony introduces the CDP-D12 CD Player

CDP-D12 • Suggested List Price \$899.00

#### **Key Features**

- 1U 19" Rack Mount
- Plays CD-R and RW discs
- Analog Outputs: XLR and Phono
- Digital Outputs: S/PDIF coaxial and S/PDIF optical
- RS-232 serial control port
- Auto cue, auto pause, mark locate, vari-speed, music scan and hot start